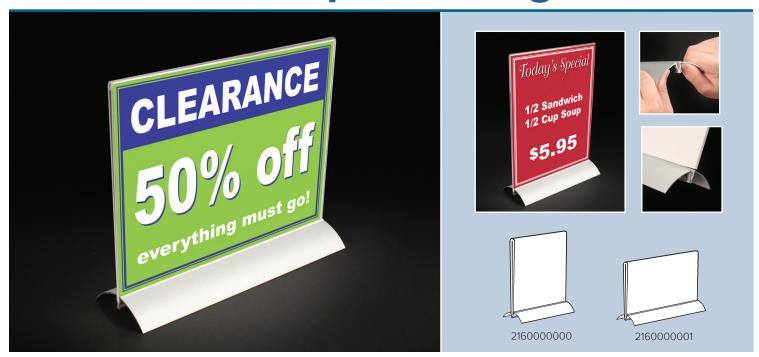

## Modern design for table-top messaging

Aluminum Snap Base Sign Holder provides a modern look compatible in nearly any environment. Graphics remain protected inside rigid acrylic sign holder and snaps into aluminum base for quick and easy installation.

Available in portrait or landscape, sign holder is the ideal solution to table-top messaging.

## Specifications

| Item No.   | Ref. No. | Style     | Dimensions     | Pack |
|------------|----------|-----------|----------------|------|
| 2160000000 | -        | Portrait  | 8.5" W x 11" H | 1    |
| 2160000001 | -        | Landscape | 11" W x 8.5" H | 1    |